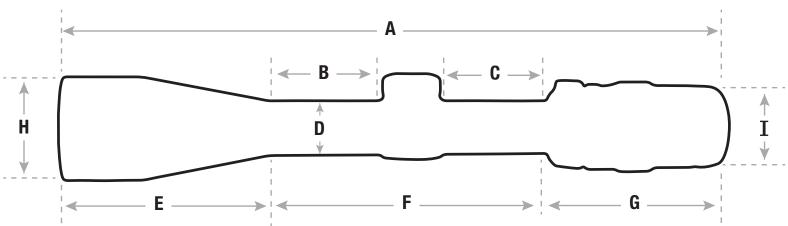

## Trijicon Credo® & Credo® HX Riflescope Dimensions

|   | <b>1-4x24</b><br>CR424 / CRHX424 | <b>1-6x24</b><br>CR624 / CRHX624 | 1-6x24 FFP<br>CRxxx | <b>1-8x28</b><br>CR828 / CRHX828 | <b>2-10x36</b><br>CR1036 | 2.5-10x56<br>CR1056 /<br>CRHX1056 | 2.5-15x42<br>CR1542 /<br>CRHX1542 | <b>2.5-15x56</b><br>CR1556 /<br>CRHX1556 | <b>3-9x40</b><br>CR940 | <b>4-16x50</b><br>CR1650 /<br>CRHX1650 |
|---|----------------------------------|----------------------------------|---------------------|----------------------------------|--------------------------|-----------------------------------|-----------------------------------|------------------------------------------|------------------------|----------------------------------------|
| A | 10.5 in.                         | 10.8 in.                         | 10.8 in.            | 10.8 in.                         | 13.1 in.                 | 13.8 in.                          | 13.9 in.                          | 14.7 in.                                 | 12.3 in.               | 14.4 in.                               |
|   | (267mm)                          | (274mm)                          | (274mm)             | (274mm)                          | (333mm)                  | (351mm)                           | (353mm)                           | (367mm)                                  | (312mm)                | (367mm)                                |
| В | 3.4 in.                          | 3.9 in.                          | 3.2 in.             | 1.7 in.                          | 2.1 in.                  | 2.3 in.                           | 2.4 in.                           | 2.1 in.                                  | 1.9 in.                | 2.0 in.                                |
|   | (86mm)                           | (100mm)                          | (80mm)              | (43mm)                           | (53mm)                   | (58mm)                            | (60mm)                            | (53mm)                                   | (49mm)                 | (52mm)                                 |
| С | 2.2 in.                          | 2.0 in.                          | 2.7 in.             | 2.6 in.                          | 2.7 in.                  | 1.9 in.                           | 2.0 in.                           | 2.2 in.                                  | 1.8 in.                | 2.1 in.                                |
|   | (55mm)                           | (50mm)                           | (68mm)              | (66mm)                           | (68mm)                   | (49mm)                            | (50mm)                            | (56mm)                                   | (46mm)                 | (53mm)                                 |
| D | 1.2 in.                          | 1.2 in.                          | 1.2 in.             | 1.3 in.                          | 1.2 in.                  | 1.2 in.                           | 1.2 in.                           | 1.2 in.                                  | 1.0 in.                | 1.2 in.                                |
|   | (30mm)                           | (30mm)                           | (30mm)              | (34mm)                           | (30mm)                   | (30mm)                            | (30mm)                            | (30mm)                                   | (25mm)                 | (30mm)                                 |
| E | N/A                              | N/A                              | N/A                 | 1.3 in.<br>(34mm)                | 3.5 in.<br>(89mm)        | 4.8 in.<br>(123mm)                | 4.5 in.<br>(113mm)                | 5.2 in.<br>(132mm)                       | 3.7 in.<br>(94mm)      | 5.0 in.<br>(126mm)                     |
| F | 6.9 in.                          | 7.2 in.                          | 7.2 in.             | 6.2 in.                          | 6.4 in.                  | 5.5 in.                           | 5.9 in.                           | 5.9 in.                                  | 5.1 in.                | 5.8 in.                                |
|   | (175mm)                          | (183mm)                          | (183mm)             | (158mm)                          | (163mm)                  | (140mm)                           | (150mm)                           | (149mm)                                  | (130mm)                | (146mm)                                |
| G | 3.6 in.                          | 3.6 in.                          | 3.6 in.             | 3.3 in.                          | 3.2 in.                  | 3.4 in.                           | 3.5 in.                           | 3.6 in.                                  | 3.5 in.                | 3.7 in.                                |
|   | (91mm)                           | (91mm)                           | (91mm)              | (84mm)                           | (82mm)                   | (87mm)                            | (89mm)                            | (91mm)                                   | (89mm)                 | (94mm)                                 |
| Н | 1.2 in.                          | 1.2 in.                          | 1.2 in.             | 1.4 in.                          | 1.8 in.                  | 2.6 in.                           | 2.0 in.                           | 2.6 in.                                  | 1.9 in.                | 2.3 in.                                |
|   | (30mm)                           | (30mm)                           | (30mm)              | (36mm)                           | (46mm)                   | (65mm)                            | (50mm)                            | (65mm)                                   | (47mm)                 | (59mm)                                 |
| ı | 1.7 in.                          | 1.7 in.                          | 1.7 in.             | 1.7 in.                          | 1.7 in.                  | 1.7 in.                           | 1.7 in.                           | 1.7 in.                                  | 1.6 in.                | 1.7 in.                                |
|   | (43mm)                           | (43mm)                           | (43mm)              | (43mm)                           | (43mm)                   | (43mm)                            | (43mm)                            | (43mm)                                   | (40mm)                 | (43mm)                                 |

<sup>\*</sup>E+B= one measurement (B), as objective bell is the same width as the tube measurement.

Specifications subject to change without notice.
\*Illustration is for demonstrative purpose, and is not drawn to scale.
Rounded to nearest tenth of an inch, and nearest whole millimeter.